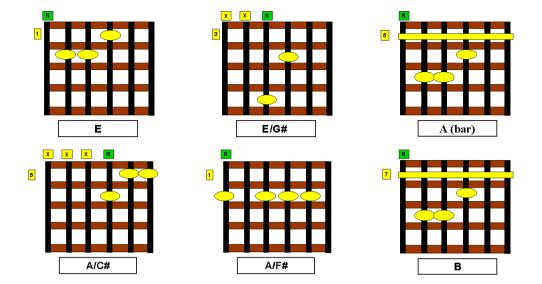

| new bo     | rn Christi | an,     |           |    |     |  |
|       | E 6                       | 3          | A/F#       |         | В         |    |     |  |
| l pu  | t my trust                | in, My Sa  | aviour and | d best  | friend;   |    |     |  |
|       |                           |            |            |         |           |    |     |  |
| Ε     | В                         | Α          | В          |         |           |    |     |  |
| Hey   | Yes, your                 | a true Ch  | ristian,   |         |           |    |     |  |
|       | E                         | В          | A          | /F#     |           | В  |     |  |
|       | put your<br>75 LeiEz Musi |            |            |         |           |    |     |  |

## Hey Yes Chords