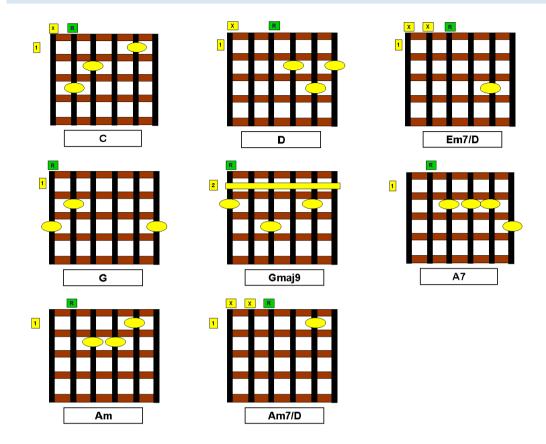

## **DON'T KNOW HOW**

Lyrics & Music by Colin McCrow

| Intro: Gmaj9 Em7/D A7 Am7/D G                  | 6                             |          |
|------------------------------------------------|-------------------------------|----------|
| G                                              | Am                            |          |
| We don't know where we're goin                 | ', We don't know where to go, |          |
| D C                                            | G                             |          |
| But without Jesus help, We won't               | know what to show.            |          |
|                                                |                               |          |
| G A                                            | m                             |          |
| To help people around us, Find m               | uch fuller life,              |          |
| D C                                            | G                             |          |
| To help them get to Heaven, To h Chorus        | elp them out of strife.       |          |
| Am7/D G Am7/D                                  | O G Gmaj9 Em7/D A7 Am         | 17/D G   |
| Oooh La da da da, Oooh La                      | da da da, da                  | da da.   |
| G                                              | Am                            |          |
| We don't know how to take this,                |                               |          |
| D                                              | C G                           |          |
| We can't see through our sins, Th              |                               |          |
|                                                |                               |          |
| G                                              | Am                            |          |
| We don't know if we'll be here, M              | 1uch longer than we can;      |          |
| D                                              | C G                           |          |
| To help our brother from the strif             | fe, From the greed of man.    |          |
| _                                              | <del>-</del>                  | To choru |
| © 1976 LeiEz Music, CCLI Song No. Not Listed,S | Source : Early Songs          |          |

## Don't Know How Chords