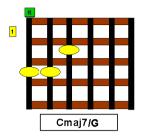

## **HELP ME HOME**

Lyrics & Music by Colin McCrow

|                                                        |                       |             |       | ,          |  |
|--------------------------------------------------------|-----------------------|-------------|-------|------------|--|
| C Cmaj7/G Fmaj7                                        |                       | G           |       |            |  |
| As I was walking throug                                | gh the streets one    | day,        |       |            |  |
| C Cmaj7/G                                              | Fmaj7 G               |             |       |            |  |
| Some people passed me                                  |                       | ay,         |       |            |  |
| C Cmaj7/G Fr                                           | _                     | 3           |       |            |  |
| I smiled at them as they s                             |                       | by,         |       |            |  |
| C Cmaj7/G Fmaj7                                        |                       |             |       |            |  |
| Please Oh Lord, please                                 | e help me try;        |             |       |            |  |
| Chorus                                                 |                       |             |       |            |  |
| C Cmaj7/                                               | 'G Fmaj7              | G           |       |            |  |
| Find my way back home,                                 | I've tried so hard    | my Lord,    |       |            |  |
| C Cmaj7/G Fmaj7                                        | 7 G                   |             |       |            |  |
| Please help me with                                    | Your holy word,       |             |       |            |  |
| C Cmaj7/G                                              | 6 Fmaj7 G             | i C         | Cma   | aj7/G C    |  |
| Find my way back home,                                 | Please help me c      | out my Lord | d.    |            |  |
| C                                                      | -:7                   | 6           |       |            |  |
| C Cmaj7/G Fm                                           | _                     | G           |       |            |  |
| Tried so many times to ge                              |                       |             |       |            |  |
| C Cmaj7/G I                                            | •                     | G           |       |            |  |
| How You died for me, h<br>C Cmaj7/G Fmaj7              |                       | au,         |       |            |  |
| Heaven is near, I know                                 |                       |             |       |            |  |
| C Cmaj7/G Fmaj7                                        | •                     |             |       |            |  |
| With Your help I know t                                |                       | h           |       |            |  |
|                                                        | mac i ii get tiii oag |             |       |            |  |
| Chorus 2                                               |                       |             |       |            |  |
| C Cmaj7/G                                              | Fmaj7                 | G           |       |            |  |
| To my home up there, I'v                               |                       | •           |       |            |  |
| C Cmaj7/G Fma                                          |                       |             |       |            |  |
| You've helped me throu<br>C Cmaj7/6                    | •                     | ra,<br>G    | С     | Cmaj7/G C  |  |
| -                                                      | -                     |             |       | Ciliaj//UC |  |
| To my home up there, © 1976 LeiEz Music, CCLI Song No. |                       |             | .oru. |            |  |