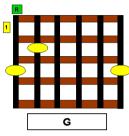

## **HELP ME HOME**

Lyrics & Music by Colin McCrow

|                                                        |                       |             |       | ,          |  |
|--------------------------------------------------------|-----------------------|-------------|-------|------------|--|
| C Cmaj7/G Fmaj7                                        |                       | G           |       |            |  |
| As I was walking throug                                | gh the streets one    | day,        |       |            |  |
| C Cmaj7/G                                              | Fmaj7 G               |             |       |            |  |
| Some people passed me                                  |                       | ay,         |       |            |  |
| C Cmaj7/G Fr                                           | _                     | 3           |       |            |  |
| I smiled at them as they s                             |                       | by,         |       |            |  |
| C Cmaj7/G Fmaj7                                        |                       |             |       |            |  |
| Please Oh Lord, please                                 | e help me try;        |             |       |            |  |
| Chorus                                                 |                       |             |       |            |  |
| C Cmaj7/                                               | 'G Fmaj7              | G           |       |            |  |
| Find my way back home,                                 | I've tried so hard    | my Lord,    |       |            |  |
| C Cmaj7/G Fmaj7                                        | 7 G                   |             |       |            |  |
| Please help me with                                    | Your holy word,       |             |       |            |  |
| C Cmaj7/G                                              | 6 Fmaj7 G             | i C         | Cma   | aj7/G C    |  |
| Find my way back home,                                 | Please help me c      | out my Lord | d.    |            |  |
| C                                                      | -:7                   | 6           |       |            |  |
| C Cmaj7/G Fm                                           | _                     | G           |       |            |  |
| Tried so many times to ge                              |                       |             |       |            |  |
| C Cmaj7/G I                                            | •                     | G           |       |            |  |
| How You died for me, h<br>C Cmaj7/G Fmaj7              |                       | au,         |       |            |  |
| Heaven is near, I know                                 |                       |             |       |            |  |
| C Cmaj7/G Fmaj7                                        | •                     |             |       |            |  |
| With Your help I know t                                |                       | h           |       |            |  |
|                                                        | mac i ii get tiii oag |             |       |            |  |
| Chorus 2                                               |                       |             |       |            |  |
| C Cmaj7/G                                              | Fmaj7                 | G           |       |            |  |
| To my home up there, I'v                               |                       | •           |       |            |  |
| C Cmaj7/G Fma                                          |                       |             |       |            |  |
| You've helped me throu<br>C Cmaj7/6                    | •                     | ra,<br>G    | С     | Cmaj7/G C  |  |
| -                                                      | -                     |             |       | Ciliaj//UC |  |
| To my home up there, © 1976 LeiEz Music, CCLI Song No. |                       |             | .oru. |            |  |