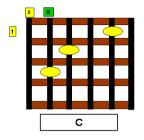

## **HELP ME HOME**

Lyrics & Music by Colin McCrow

|                                                        |                       |             |       | ,          |  |
|--------------------------------------------------------|-----------------------|-------------|-------|------------|--|
| C Cmaj7/G Fmaj7                                        |                       | G           |       |            |  |
| As I was walking throug                                | gh the streets one    | day,        |       |            |  |
| C Cmaj7/G                                              | Fmaj7 G               |             |       |            |  |
| Some people passed me                                  |                       | ay,         |       |            |  |
| C Cmaj7/G Fr                                           | _                     | 3           |       |            |  |
| I smiled at them as they s                             |                       | by,         |       |            |  |
| C Cmaj7/G Fmaj7                                        |                       |             |       |            |  |
| Please Oh Lord, please                                 | e help me try;        |             |       |            |  |
| Chorus                                                 |                       |             |       |            |  |
| C Cmaj7/                                               | 'G Fmaj7              | G           |       |            |  |
| Find my way back home,                                 | I've tried so hard    | my Lord,    |       |            |  |
| C Cmaj7/G Fmaj7                                        | 7 G                   |             |       |            |  |
| Please help me with                                    | Your holy word,       |             |       |            |  |
| C Cmaj7/G                                              | 6 Fmaj7 G             | i C         | Cma   | aj7/G C    |  |
| Find my way back home,                                 | Please help me c      | out my Lord | d.    |            |  |
| C                                                      | -:7                   | 6           |       |            |  |
| C Cmaj7/G Fm                                           | _                     | G           |       |            |  |
| Tried so many times to ge                              |                       |             |       |            |  |
| C Cmaj7/G I                                            | •                     | G           |       |            |  |
| How You died for me, h<br>C Cmaj7/G Fmaj7              |                       | au,         |       |            |  |
| Heaven is near, I know                                 |                       |             |       |            |  |
| C Cmaj7/G Fmaj7                                        | •                     |             |       |            |  |
| With Your help I know t                                |                       | h           |       |            |  |
|                                                        | mac i ii get tiii oag |             |       |            |  |
| Chorus 2                                               |                       |             |       |            |  |
| C Cmaj7/G                                              | Fmaj7                 | G           |       |            |  |
| To my home up there, I'v                               |                       | •           |       |            |  |
| C Cmaj7/G Fma                                          |                       |             |       |            |  |
| You've helped me throu<br>C Cmaj7/6                    | •                     | ra,<br>G    | С     | Cmaj7/G C  |  |
| -                                                      | -                     |             |       | Ciliaj//UC |  |
| To my home up there, © 1976 LeiEz Music, CCLI Song No. |                       |             | .oru. |            |  |