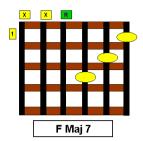

## **HELP ME HOME**

Lyrics & Music by Colin McCrow

|                                                        |                       |             |       | ,          |  |
|--------------------------------------------------------|-----------------------|-------------|-------|------------|--|
| C Cmaj7/G Fmaj7                                        |                       | G           |       |            |  |
| As I was walking throug                                | gh the streets one    | day,        |       |            |  |
| C Cmaj7/G                                              | Fmaj7 G               |             |       |            |  |
| Some people passed me                                  |                       | ay,         |       |            |  |
| C Cmaj7/G Fr                                           | _                     | 3           |       |            |  |
| I smiled at them as they s                             |                       | by,         |       |            |  |
| C Cmaj7/G Fmaj7                                        |                       |             |       |            |  |
| Please Oh Lord, please                                 | e help me try;        |             |       |            |  |
| Chorus                                                 |                       |             |       |            |  |
| C Cmaj7/                                               | 'G Fmaj7              | G           |       |            |  |
| Find my way back home,                                 | I've tried so hard    | my Lord,    |       |            |  |
| C Cmaj7/G Fmaj7                                        | 7 G                   |             |       |            |  |
| Please help me with                                    | Your holy word,       |             |       |            |  |
| C Cmaj7/G                                              | 6 Fmaj7 G             | i C         | Cma   | aj7/G C    |  |
| Find my way back home,                                 | Please help me c      | out my Lord | d.    |            |  |
| C                                                      | -:7                   | 6           |       |            |  |
| C Cmaj7/G Fm                                           | _                     | G           |       |            |  |
| Tried so many times to ge                              |                       |             |       |            |  |
| C Cmaj7/G I                                            | •                     | G           |       |            |  |
| How You died for me, h<br>C Cmaj7/G Fmaj7              |                       | au,         |       |            |  |
| Heaven is near, I know                                 |                       |             |       |            |  |
| C Cmaj7/G Fmaj7                                        | •                     |             |       |            |  |
| With Your help I know t                                |                       | h           |       |            |  |
|                                                        | mac i ii get tiii oag |             |       |            |  |
| Chorus 2                                               |                       |             |       |            |  |
| C Cmaj7/G                                              | Fmaj7                 | G           |       |            |  |
| To my home up there, I'v                               |                       | •           |       |            |  |
| C Cmaj7/G Fma                                          |                       |             |       |            |  |
| You've helped me throu<br>C Cmaj7/6                    | •                     | ra,<br>G    | С     | Cmaj7/G C  |  |
| -                                                      | -                     |             |       | Ciliaj//UC |  |
| To my home up there, © 1976 LeiEz Music, CCLI Song No. |                       |             | .oru. |            |  |